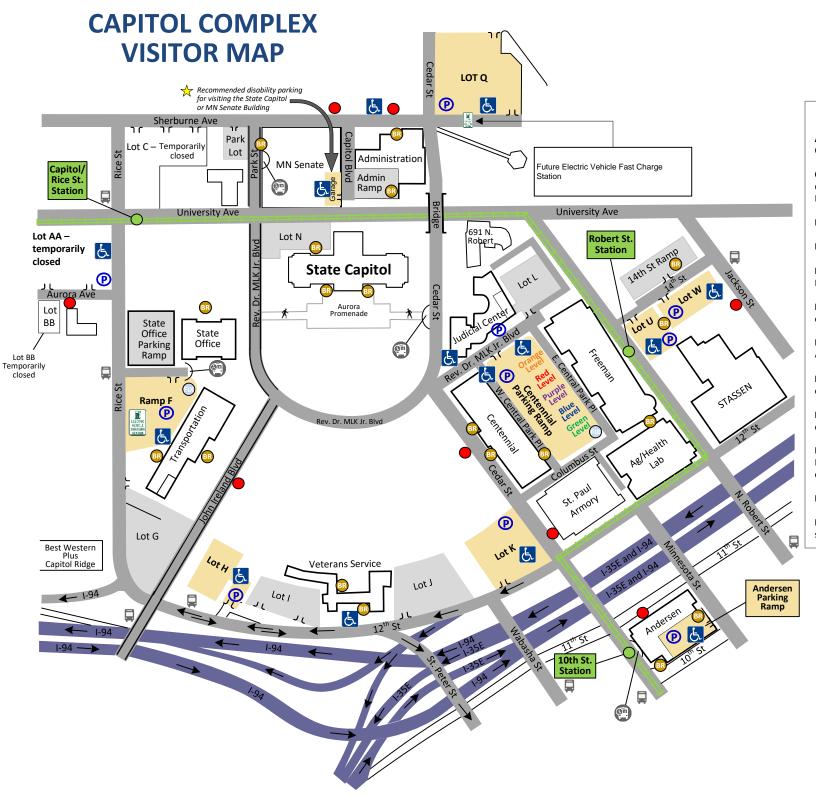

## **Visitor Parking Locations**

 $\mbox{\bf Andersen Parking Ramp}$  - enter from  $\mbox{\bf 10}^{th}$  St and Cedar St

Centennial Parking Ramp, Orange Level - southeast corner of Rev. Dr. MLK Jr. Blvd. and W. Central Park Pl. enter from Rev. Dr. MLK Jr. Blvd.

Lot AA - temporarily closed

Lot C - temporarily closed

**Lot H** - northeast corner of 12<sup>th</sup> St. and John Ireland Blvd, enter from 12<sup>th</sup> St.

**Lot K** - northwest corner of Cedar St and 12<sup>th</sup> St, enter from 12<sup>th</sup> St.

**Lot Q** - northeast corner of Cedar St and Sherburne Ave, enter from Sherburne Ave.

**Lot U** - southeast corner of N. Robert St and 14<sup>th</sup> St, enter from 14<sup>th</sup> St.

**Lot W** - southwest corner of 14<sup>th</sup> St and Jackson St, enter from 14<sup>th</sup> St.

**Minnesota Senate Garage** - enter from Capitol Blvd, off of Sherburne Ave-Public Disability Parking only

Ramp F - enter off Rice St

**Rev. Dr. MLK Jr. Blvd** - parking on either side of the street